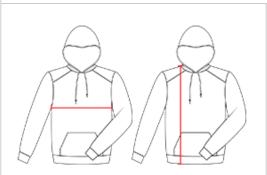

## HOW TO MEASURE

These product specifications reference a product's measurements. For sizing information and guidance, please reference our sizing charts.

## BODY LENGTH

Measured on the front from the shoulder/neck intersection to the bottom of the garment.

## **CHEST WIDTH**

Measured across the chest, 1" below the armhole seam.