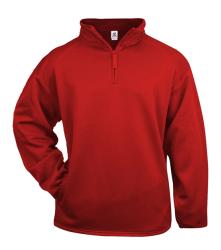

## #248000 YOUTH POLY FLEECE YOUTH 1/4 ZIP

- 100% Polyester moisture management fabric
- Self-fabric collar with 7" locking zipper
- 2 front pockets with headset opening
- · Cuffs feature smooth hem front with rib on back half
- Embroidered badger logo on left sleeve