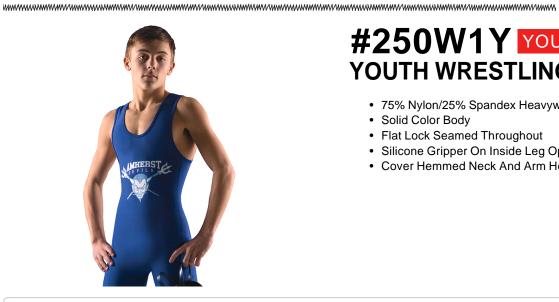

## #250W1Y YOUTH WRESTLING SINGLET

- 75% Nylon/25% Spandex Heavyweight Moisture Wicking Fabric
- Solid Color Body
- Flat Lock Seamed Throughout
- Silicone Gripper On Inside Leg Opening To Hold firmly In Place
- Cover Hemmed Neck And Arm Holes