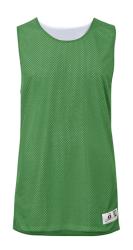

# #255900 YOUTH CHALLENGER REV. YOUTH TANK

- May be branded Alleson Athletic on the inside all other aspects of the product will remain the same
- Reverse side 100% dazzle with side mesh panels
- · Each layer individually bottom hemmed for easy screening
- 100% Polyester moisture management/antimicrobial performance fabric
- Double-needle hem

# COLORS MA/WH RD/WH GD/WH FS/WH KG/WH RY/WH NY/WH PU/WH BK/WH BO/WH

| SPECIFICATIONS                         |        |        |        |
|----------------------------------------|--------|--------|--------|
| Color                                  | S      | М      | L      |
| Piece Weight<br>measured in pounds     | 0.25   | 0.25   | 0.25   |
| Spec Body Length<br>measured in inches | 23     | 25     | 26     |
| Spec Chest Width measured in inches    | 15 1/2 | 16 1/2 | 17 1/2 |
| Case Count<br># of units per case      | 36     | 36     | 36     |