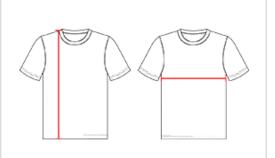

## HOW TO MEASURE

These product specifications reference a product's measurements. For sizing information and guidance, please reference our sizing charts.

## BODY LENGTH

Measured on the front from the shoulder/neck intersection to the bottom of the garment.

## CHEST WIDTH

Measured across the chest, 1" below the armhole seam.