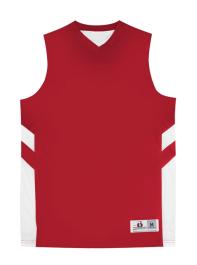

## #256600 YOUTH B-PIVOT REV. YOUTH TANK

- May be branded Alleson Athletic on the inside all other aspects of the product will remain the same
- Contrast side inserts
- · Individually hemmed bottom for easy access screening
- 100% Polyester moisture management/antimicrobial performance fabric
- Collegiate Cut
  - Double-needle hem
- Self-fabric v-neck collar
- Reversible