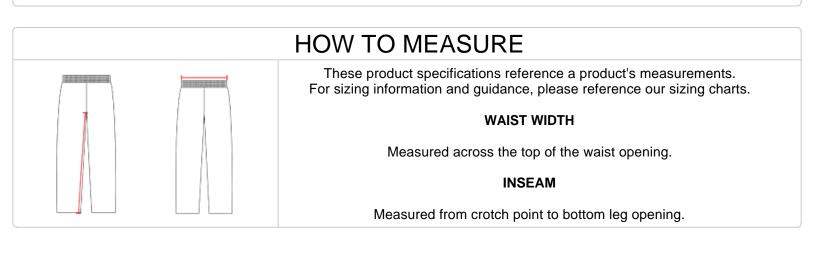

|                                    |      | TRAIN                                    |                                                                                            | I PANT                        |               |
|------------------------------------|------|------------------------------------------|--------------------------------------------------------------------------------------------|-------------------------------|---------------|
|                                    |      | <ul><li> 10" Zi</li><li> Taper</li></ul> | Unbrushed Polyester<br>ppers on each outer lo<br>red fit in lower leg<br>leep side pockets | r moisture management f<br>eg | fleece fabric |
| COLORS                             |      |                                          |                                                                                            |                               |               |
| ВК                                 | GR   |                                          |                                                                                            |                               |               |
| SPECIFICATIONS                     |      |                                          |                                                                                            |                               |               |
| Color                              | XS   | S                                        | М                                                                                          | L                             | XL            |
| Piece Weight<br>measured in pounds | 0.31 | 0.31                                     | 0.31                                                                                       | 0.31                          | 0.31          |
| Spec Inseam                        | 25   | 26 1/2                                   | 27                                                                                         | 27 1/2                        | 28            |
| Case Count<br># of units per case  | 24   | 24                                       | 24                                                                                         | 24                            | 24            |