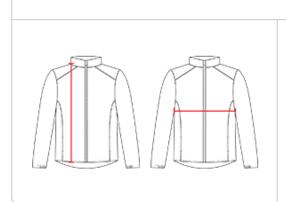

## HOW TO MEASURE

These product specifications reference a product's measurements. For sizing information and guidance, please reference our sizing charts.

## **BODY LENGTH**

Measured on the front from the shoulder/neck intersection to the bottom of the garment.

## **CHEST WIDTH**

Measured across the chest, 1" below the armhole seam.