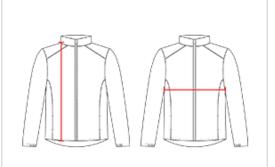

## **HOW TO MEASURE**

These product specifications reference a product's measurements. For sizing information and guidance, please reference our sizing charts.

## **BODY LENGTH**

Measured on the front from the shoulder/neck intersection to the bottom of the garment.

## **CHEST WIDTH**

Measured across the chest, 1" below the armhole seam.