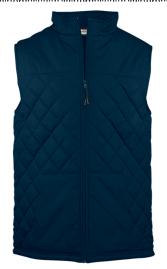

## #266000 YOUTH QUILTED YOUTH VEST

- 100% Padded Polyester fabric
- · Quilted front and back body with smooth shoulder panels and pocket
- Wind and Water Resistant
- · Self-fabric collar with full length locking zipper
- · Pouch pocket on front body with headset opening
- Bungee cord and hidden toggle on left side
- · Drop Tail Hem
- Embroidered Badger logo on lower left front body.