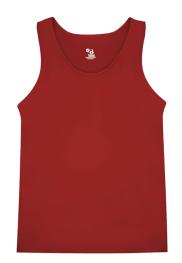

## #266200 YOUTH B-CORE YOUTH TANK

- May be branded Alleson Athletic on the inside all other aspects of the product will remain the same
- 100% polyester moisture management/antimicrobial performance fabric
- Double-needle hem
- · Self-fabric binding neck and armhole