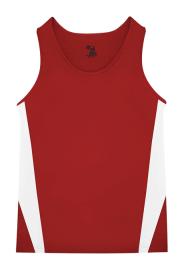

# #266700 YOUTH STRIDE YOUTH SINGLET

- May be branded Alleson Athletic on the inside all other aspects of the product will remain the same
- · Contrast side inserts
- 100% polyester moisture management/antimicrobial performance fabric
- Double-needle hem
- · Self-fabric binding neck and armhole

# COLORS GR/WH MA/WH RD/WH GD/WH FS/WH RY/WH NY/WH PU/WH BK/WH WH/BK

| SPECIFICATIONS                         |      |      |      |      |      |
|----------------------------------------|------|------|------|------|------|
| Color                                  | xs   | s    | M    | L    | XL   |
| Piece Weight<br>measured in pounds     | 0.24 | 0.24 | 0.24 | 0.24 | 0.24 |
| Spec Body Length<br>measured in inches | 20   | 21   | 22   | 23   | 24   |
| Spec Chest Width<br>measured in inches | 13   | 14   | 15   | 16   | 17   |
| Case Count<br># of units per case      | 36   | 36   | 36   | 36   | 36   |