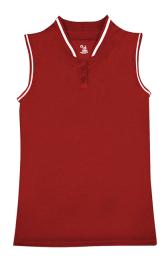

# #267400 GIRLS' **VINTAGE GIRLS' PLACKET**

- May be branded Alleson Athletic on the inside all other aspects of the product will remain the same
- Striped braiding on collar and armhole
- Two-button placket
- 100% polyester moisture management/antimicrobial performance fabric
- 100% Polyester Arrow Mesh vented back for breathability
- Double-needle hem

### **COLORS**

| SPECIFICATIONS                         |      |      |      |
|----------------------------------------|------|------|------|
| Color                                  | S    | M    | L    |
| Piece Weight<br>measured in pounds     | 0.25 | 0.25 | 0.25 |
| Spec Body Length<br>measured in inches | 20   | 21   | 22   |
| Spec Chest Width measured in inches    | 14   | 15   | 16   |
| Case Count # of units per case         | 36   | 36   | 36   |