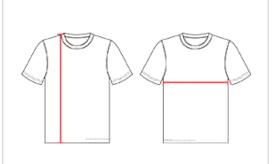

## HOW TO MEASURE

These product specifications reference a product's measurements. For sizing information and guidance, please reference our sizing charts.

### **BODY LENGTH**

Measured on the front from the shoulder/neck intersection to the bottom of the garment.

#### **CHEST WIDTH**

Measured across the chest, 1" below the armhole seam.