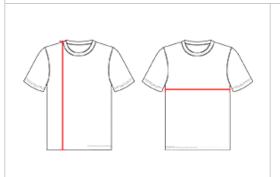

## **HOW TO MEASURE**

These product specifications reference a product's measurements. For sizing information and guidance, please reference our sizing charts.

## **BODY LENGTH**

Measured on the front from the shoulder/neck intersection to the bottom of the garment.

## **CHEST WIDTH**

Measured across the chest, 1" below the armhole seam.