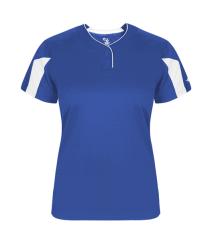

## #267600 GIRLS' STRIKER GIRLS' PLACKET

- May be branded Alleson Athletic on the inside all other aspects of the product will remain the same
- Two-button placket with piping detail
- · Contrasting arrow mesh sleeve & back collar inserts
- 100% polyester moisture management/antimicrobial performance fabric
- 100% Polyester Arrow Mesh vented back for breathability
- Double-needle hem

| COLORS      |       |       |       |       |       |       |
|-------------|-------|-------|-------|-------|-------|-------|
| GR/WH RD/WH | FS/WH | RY/WH | NY/WH | BK/WH | WH/BK | HP/WH |

| SPECIFICATIONS                         |      |      |      |  |  |  |
|----------------------------------------|------|------|------|--|--|--|
| Color                                  | S    | M    | L    |  |  |  |
| Piece Weight measured in pounds        | 0.25 | 0.25 | 0.25 |  |  |  |
| Spec Body Length<br>measured in inches | 23   | 25   | 26   |  |  |  |
| Spec Chest Width<br>measured in inches | 16   | 17   | 18   |  |  |  |
| Case Count<br># of units per case      | 36   | 36   | 36   |  |  |  |