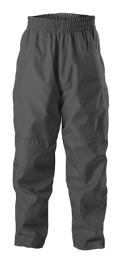

## #268100 YOUTH RAINRESIST YOUTH PANT

- 100% polyester with special breathable water repellant coating
- Reflective metallic grey piping
- · Zipper closure back pocket with self-fabric cover and satin lining

| COLORS         |     |   |   |    |  |  |  |  |
|----------------|-----|---|---|----|--|--|--|--|
| GR/BK          | /GR |   |   |    |  |  |  |  |
|                |     |   |   |    |  |  |  |  |
|                |     |   |   |    |  |  |  |  |
| SPECIFICATIONS |     |   |   |    |  |  |  |  |
| Color          | S   | М | L | XL |  |  |  |  |

| Piece Weight<br>measured in pounds | 0.00 | 0.00 | 0.00 | 0.00 |
|------------------------------------|------|------|------|------|
| Case Count<br># of units per case  | 24   | 24   | 24   | 24   |