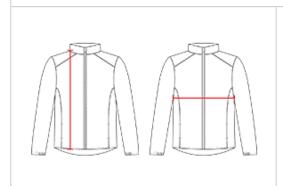

## HOW TO MEASURE

These product specifications reference a product's measurements. For sizing information and guidance, please reference our sizing charts.

## BODY LENGTH

Measured on the front from the shoulder/neck intersection to the bottom of the garment.

## **CHEST WIDTH**

Measured across the chest, 1" below the armhole seam.