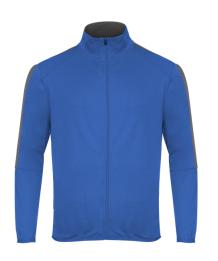

## #272100 YOUTH BLITZ OUTER-CORE YOUTH JACKET

- 100% Polyester fabric
- · Contrasting inside collar
- shoulder and sleeve inserts
- · Badger sport shoulder for maximum movement
- Self-fabric collar with full length locking zipper Two front zipper pockets with headset opening
- · Soft elastic binding on sleeve and bottom hem
- Drop tail hem
- Badger "B" woven loop label on bottom hem