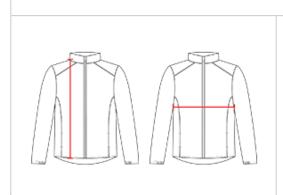

## HOW TO MEASURE

These product specifications reference a product's measurements. For sizing information and guidance, please reference our sizing charts.

## BODY LENGTH

Measured on the front from the shoulder/neck intersection to the bottom of the garment.

## CHEST WIDTH

Measured across the chest, 1" below the armhole seam.