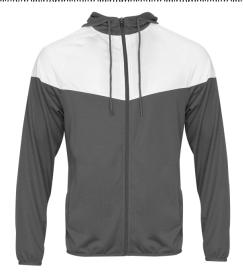

# #272200 YOUTH SPRINT OUTER-CORE YOUTH JACKET

- 100% Polyester fabric
- · Contrasting inside hood
- front and back yoke and sleeve inserts
- · Self-fabric hood with drawcord and full length locking zipper
- · Two front zipper pockets with headset opening
- · Soft elastic binding on sleeve and bottom hem
- Drop tail hem
- Badger "B" woven loop label on bottom hem
- · No drawcord on youth garments

## **COLORS**

RD/WH

RY/WH

NY/WH

BK/WH

GR/WH

| SPECIFICATIONS                  |      |      |      |      |      |
|---------------------------------|------|------|------|------|------|
| Color                           | xs   | s    | M    | L    | XL   |
| Piece Weight measured in pounds | 0.00 | 0.00 | 0.00 | 0.00 | 0.00 |
| Case Count # of units per case  | 1    | 1    | 1    | 1    | 1    |