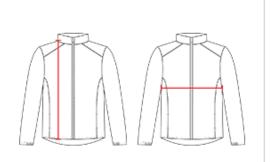

## HOW TO MEASURE

These product specifications reference a product's measurements. For sizing information and guidance, please reference our sizing charts.

### **BODY LENGTH**

Measured on the front from the shoulder/neck intersection to the bottom of the garment.

### **CHEST WIDTH**

Measured across the chest, 1" below the armhole seam.