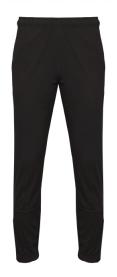

# #272400 YOUTH OUTER-CORE YOUTH PANT

- 100% Polyester fabric
- · Covered elastic waistband & drawcord
- Two deep side pockets
- · Tapered fit in lower legs
- 9" zippers on each outer leg

| COLORS |    |    |    |    |  |  |  |  |  |
|--------|----|----|----|----|--|--|--|--|--|
| RD RD  | RY | NY | ВК | GR |  |  |  |  |  |