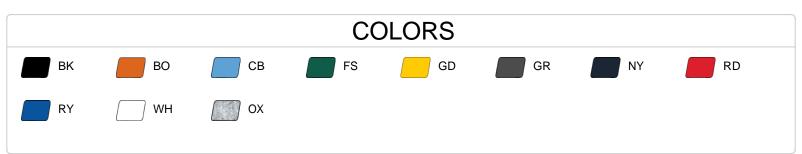

| SPECIFICATIONS                      |      |      |      |      |      |
|-------------------------------------|------|------|------|------|------|
| Color                               | xs   | S    | M    | L    | XL   |
| Piece Weight measured in pounds     | 0.24 | 0.24 | 0.24 | 0.24 | 0.24 |
| Spec Body Length measured in inches | 21   | 23   | 25   | 26   | 27   |
| Spec Chest Width measured in inches | 15   | 16   | 17   | 18   | 19   |
| Case Count # of units per case      | 36   | 36   | 36   | 36   | 36   |