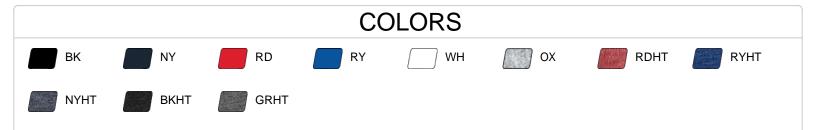

| SPECIFICATIONS                         |      |      |      |      |      |
|----------------------------------------|------|------|------|------|------|
| Color                                  | XS   | S    | М    | L    | XL   |
| Piece Weight<br>measured in pounds     | 0.50 | 0.50 | 0.50 | 0.50 | 0.50 |
| Spec Body Length<br>measured in inches | 21   | 23   | 25   | 26   | 27   |
| Spec Chest Width<br>measured in inches | 15   | 16   | 17   | 18   | 19   |
| Case Count<br># of units per case      | 36   | 36   | 36   | 36   | 36   |