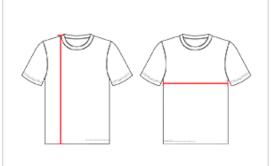

## HOW TO MEASURE

These product specifications reference a product's measurements. For sizing information and guidance, please reference our sizing charts.

#### **BODY LENGTH**

Measured on the front from the shoulder/neck intersection to the bottom of the garment.

### **CHEST WIDTH**

Measured across the chest, 1" below the armhole seam.