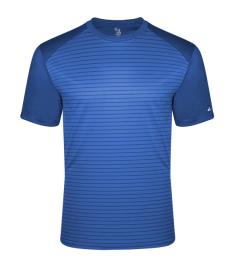

# #297200 YOUTH VINTAGE LINE SPORT TRI-BLEND YTH TEE

- 65% Polyester/ 25% Mercerized Cotton/ 10% Rayon moisture management/antimicrobial performance fabric
- · Sublimated front and back body
- Badger sport paneled shoulder for maximum movement
- · Self-fabric collar
- Double-needle hem
- · Badger heat seal logo on left sleeve

## **COLORS**

RYVL/RY

NYVL/NY

BKVL/BK

| SPECIFICATIONS                         |      |      |      |      |      |
|----------------------------------------|------|------|------|------|------|
| Color                                  | xs   | s    | М    | L    | XL   |
| Piece Weight<br>measured in pounds     | 0.50 | 0.50 | 0.50 | 0.50 | 0.50 |
| Spec Body Length<br>measured in inches | 21   | 23   | 25   | 26   | 27   |
| Spec Chest Width<br>measured in inches | 15   | 16   | 17   | 18   | 19   |
| Case Count<br># of units per case      | 36   | 36   | 36   | 36   | 36   |