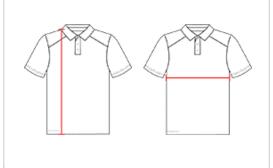

## **HOW TO MEASURE**

These product specifications reference a product's measurements. For sizing information and guidance, please reference our sizing charts.

## **BODY LENGTH**

Measured on the front from the shoulder/neck intersection to the bottom of the garment.

## **CHEST WIDTH**

Measured across the chest, 1" below the armhole seam.