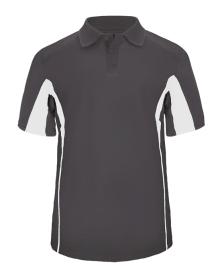

## #334600 MEN'S DRIVE POLO

- · Tape back neck
- Embroidered Badger logo on back neck
- · Front and back contrast inserts with piping
- Vented double-needle hemmed bottom
- 100% Polyester jersey moisture/management antimicrobial performance fabric
- · Three button placket