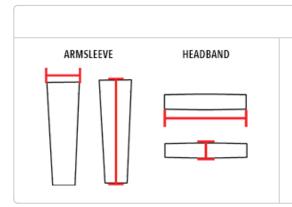

## HOW TO MEASURE

## **HEADBANDS**

Width: Measured at center front from top to bottom of headband. Length: Measured along the bottom of headband from side to side.

## **ARMSLEEVES**

Width: Measured across the top of the armsleeve. Length: Measured at center front from top to bottom of armsleeve.