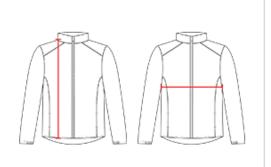

## HOW TO MEASURE

These product specifications reference a product's measurements. For sizing information and guidance, please reference our sizing charts.

## **BODY LENGTH**

Measured on the front from the shoulder/neck intersection to the bottom of the garment.

## **CHEST WIDTH**

Measured across the chest, 1" below the armhole seam.