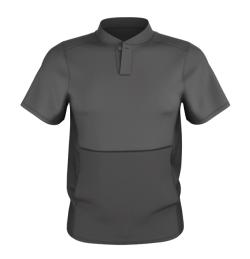

## #3JSS17A MENIS ADULT SHORT SLEEVE STRETCH WOVEN BATTERS JACKET

- 90% Lightweight Stretch Water-Resistant Polyester/Spandex
- 100% Lightweight Water-Resistant Ripstop Woven polyester Stretch 2X2 Polyester Rib Knit
- Self-Material Collar For Increased Mobility and Comfort
- Solid Color Water and Tear-Resistant Ripstop Woven Front And Back Lower Body And Yoke For High Abrasion Resistance