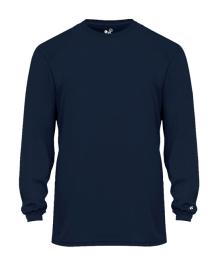

## #400400 MEN'S ULTIMATE SOFTLOCKTM L/S TEE

- · Badger heat seal logo on left sleeve
- · Contrast sport shoulder and sleeves
- 100% Soft polyester moisture management/antimicrobial performance fabric
- Badger sport paneled shoulder for maximum movement
- Superior interlock fabric for comfort
- Double-needle hem
- UPF 50+ sun protection from UVA and UVB