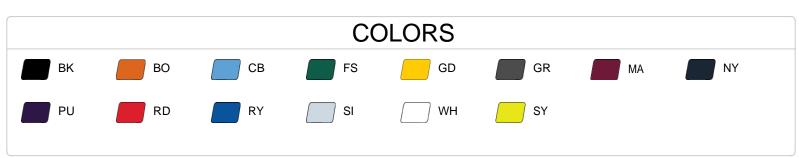

| SPECIFICATIONS                         |      |      |      |      |      |      |      |      |
|----------------------------------------|------|------|------|------|------|------|------|------|
| Color                                  | xs   | s    | М    | L    | XL   | 2XL  | 3XL  | 4XL  |
| Piece Weight measured in pounds        | 0.37 | 0.37 | 0.37 | 0.37 | 0.37 | 0.37 | 0.37 | 0.37 |
| Spec Body Length<br>measured in inches | 28   | 29   | 30   | 31   | 32   | 33   | 34   | 35   |
| Spec Chest Width measured in inches    | 17   | 19   | 21   | 23   | 25   | 27   | 29   | 31   |
| Case Count<br># of units per case      | 36   | 36   | 36   | 36   | 36   | 36   | 24   | 24   |