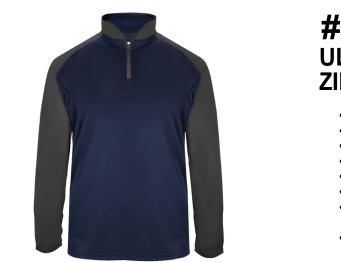

## **#400600** MEN'S ULTIMATE SOFTLOCK<sup>™</sup> SPORT 1 /4 ZIP

- Badger heat seal logo on left sleeve
- Contrast sport shoulder and sleeves
- · Badger sport paneled shoulder for maximum movement
- Superior interlock fabric for comfort
- Double-needle hem
- Self-fabric collar with 8" locking zipper
- 100% Soft polyester moisture management/antimicrobial performance fabric
- UPF 50+ sun protection from UVA and UVB