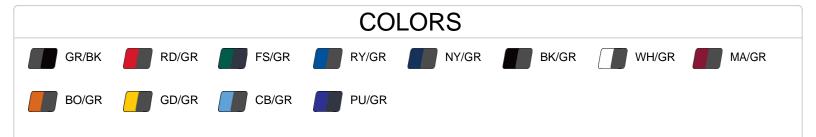

| SPECIFICATIONS                         |      |      |      |      |      |      |      |      |
|----------------------------------------|------|------|------|------|------|------|------|------|
| Color                                  | XS   | S    | М    | L    | XL   | 2XL  | 3XL  | 4XL  |
| Piece Weight<br>measured in pounds     | 0.37 | 0.37 | 0.37 | 0.37 | 0.37 | 0.37 | 0.37 | 0.37 |
| Spec Body Length<br>measured in inches | 26   | 27   | 28   | 29   | 30   | 31   | 32   | 33   |
| Spec Chest Width<br>measured in inches | 18   | 19   | 21   | 23   | 25   | 27   | 29   | 31   |
| Case Count<br># of units per case      | 36   | 36   | 36   | 36   | 36   | 36   | 24   | 24   |