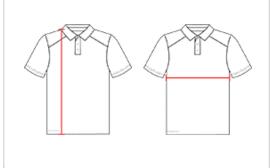

## HOW TO MEASURE

These product specifications reference a product's measurements. For sizing information and guidance, please reference our sizing charts.

## **BODY LENGTH**

Measured on the front from the shoulder/neck intersection to the bottom of the garment.

## **CHEST WIDTH**

Measured across the chest, 1" below the armhole seam.