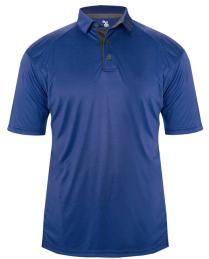

## **#404000** MEN'S ULTIMATE SOFTLOCK<sup>TM</sup> POLO

- · Badger heat seal logo on left sleeve
- Self-fabric collar
- · Contrasting back neckband and inner placket
- Three-button placket
- · Badger sport paneled shoulder for maximum movement
- Vented double-needle hemmed bottom
- Superior interlock fabric for comfort
- 100% Soft polyester moisture management/antimicrobial performance fabric
- UPF 50+ sun protection from UVA and UVB