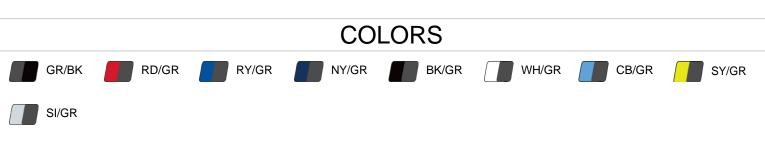

| SPECIFICATIONS                         |        |        |        |        |        |        |        |        |
|----------------------------------------|--------|--------|--------|--------|--------|--------|--------|--------|
| Color                                  | XS     | S      | M      | L      | XL     | 2XL    | 3XL    | 4XL    |
| Piece Weight measured in pounds        | 0.36   | 0.36   | 0.36   | 0.36   | 0.36   | 0.36   | 0.36   | 0.36   |
| Spec Body Length<br>measured in inches | 27 1/2 | 28 1/2 | 29 1/2 | 30 1/2 | 31 1/2 | 32 1/2 | 33 1/2 | 34 1/2 |
| Spec Chest Width measured in inches    | 17     | 19     | 21     | 23     | 25     | 27     | 29     | 31     |
| Case Count<br># of units per case      | 36     | 36     | 36     | 36     | 36     | 36     | 24     | 24     |