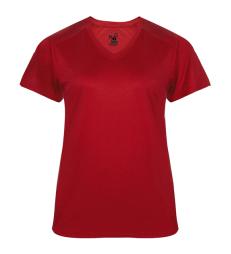

## #406200 WOMEN'S ULTIMATE SOFTLOCKTM WOMEN'S V NECK TEE

- Badger heat seal logo on left sleeve
- Self-fabric collar
- Badger sport paneled shoulder for maximum movement
- · Superior interlock fabric for comfort
- Double-needle hem
- 100% Soft polyester moisture management/antimicrobial performance fabric
- UPF 50+ sun protection from UVA and UVB