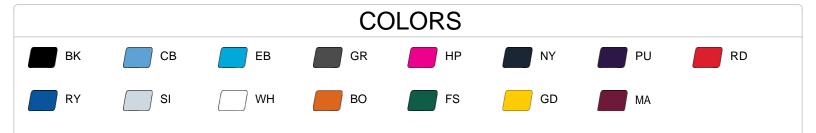

| SPECIFICATIONS                         |      |        |      |      |      |      |
|----------------------------------------|------|--------|------|------|------|------|
| Color                                  | XS   | S      | М    | L    | XL   | 2XL  |
| Piece Weight<br>measured in pounds     | 0.36 | 0.36   | 0.36 | 0.36 | 0.36 | 0.36 |
| Spec Body Length<br>measured in inches | 25   | 26     | 27   | 28   | 29   | 30   |
| Spec Chest Width<br>measured in inches | 16   | 17 1/2 | 19   | 21   | 23   | 25   |
| Case Count<br># of units per case      | 36   | 36     | 36   | 36   | 36   | 36   |