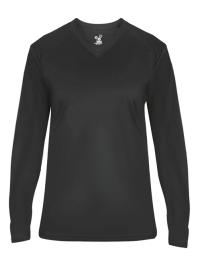

## #406400 WOMEN'S ULTIMATE SOFTLOCK™ WOMEN'S V-NECK L

- Badger heat seal logo on left sleeve
- Self-fabric collar
- · Badger sport paneled shoulder for maximum movement
- Superior interlock fabric for comfort
- Double-needle hem
- 100% Soft polyester moisture management/antimicrobial performance fabric
- UPF 50+ sun protection from UVA and UVB