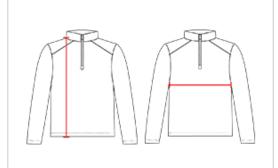

## HOW TO MEASURE

These product specifications reference a product's measurements. For sizing information and guidance, please reference our sizing charts.

## **BODY LENGTH**

Measured on the front from the shoulder/neck intersection to the bottom of the garment.

## **CHEST WIDTH**

Measured across the chest, 1" below the armhole seam.