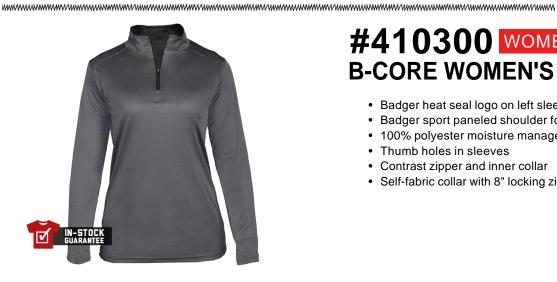

## #410300 WOMEN'S **B-CORE WOMEN'S 1/4 ZIP**

- Badger heat seal logo on left sleeve
- · Badger sport paneled shoulder for maximum movement
- 100% polyester moisture management/antimicrobial performance fabric
- Thumb holes in sleeves
- Contrast zipper and inner collar
- Self-fabric collar with 8" locking zipper