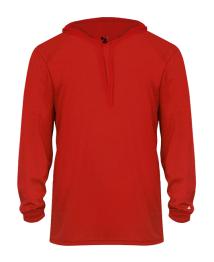

## #410500 MEN'S B-CORE L/S HOOD TEE

- Badger heat seal logo on left sleeve
- Badger sport paneled shoulder for maximum movement
- 100% polyester moisture management/antimicrobial performance fabric
- · Self- fabric hood with drawcord
- Double-needle hem