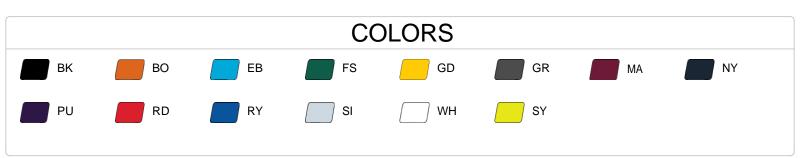

| SPECIFICATIONS                      |        |        |        |        |        |        |        |        |
|-------------------------------------|--------|--------|--------|--------|--------|--------|--------|--------|
| Color                               | xs     | S      | M      | L      | XL     | 2XL    | 3XL    | 4XL    |
| Piece Weight<br>measured in pounds  | 0.40   | 0.40   | 0.40   | 0.40   | 0.40   | 0.40   | 0.40   | 0.40   |
| Spec Body Length measured in inches | 28 1/2 | 29 1/2 | 30 1/2 | 31 1/2 | 32 1/2 | 33 1/2 | 34 1/2 | 35 1/2 |
| Spec Chest Width measured in inches | 17     | 19     | 21     | 23     | 25     | 27     | 29     | 31     |
| Case Count<br># of units per case   | 36     | 36     | 36     | 36     | 36     | 36     | 24     | 24     |