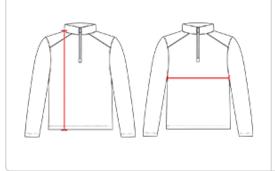

## HOW TO MEASURE

These product specifications reference a product's measurements. For sizing information and guidance, please reference our sizing charts.

### **BODY LENGTH**

Measured on the front from the shoulder/neck intersection to the bottom of the garment.

#### **CHEST WIDTH**

Measured across the chest, 1" below the armhole seam.