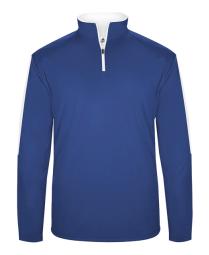

# #410600 MEN'S SIDELINE 1/4 ZIP

- Badger heat seal logo on left sleeve
- Badger sport paneled shoulder for maximum movement
- 100% polyester moisture management/antimicrobial performance fabric
- Double-needle hem
- Contrast sleeve inserts and zipper
- · Printed stripe design on back body
- Self-fabric collar with 8" locking zipper