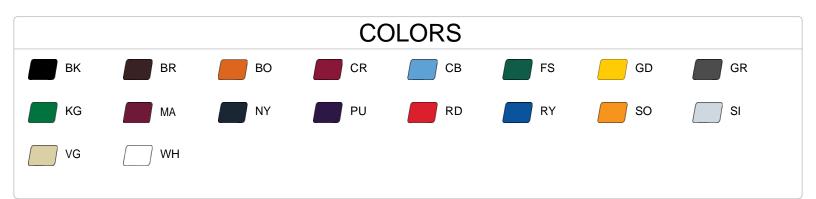

| SPECIFICATIONS                  |      |      |      |      |      |      |      |      |      |
|---------------------------------|------|------|------|------|------|------|------|------|------|
| Color                           | xs   | s    | M    | L    | XL   | 2XL  | 3XL  | 4XL  | 5XL  |
| Piece Weight measured in pounds | 0.48 | 0.48 | 0.48 | 0.48 | 0.48 | 0.48 | 0.48 | 0.48 | 0.48 |
| Spec Inseam                     | 7    | 7    | 7    | 7    | 7    | 7    | 7    | 7    | 7    |
| Case Count # of units per case  | 36   | 36   | 36   | 36   | 36   | 36   | 24   | 24   | 24   |