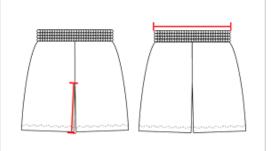

## **HOW TO MEASURE**

These product specifications reference a product's measurements. For sizing information and guidance, please reference our sizing charts.

## **INSEAM**

Measured from crotch point to bottom leg opening.

## **WAIST WIDTH**

Measured across the top of the waist opening.