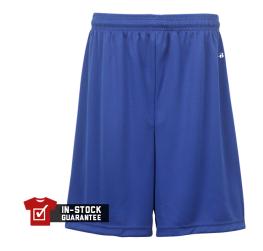

## #410700 MEN'S B-CORE 7 INCH SHORT

- · Badger heat seal logo on left hip
- 100% Polyester moisture management/antimicrobial performance fabric
- 2" Covered elastic waistband and drawcord
- 7" inseam
- · Athletic cut and superior fit
- Double-needle hem