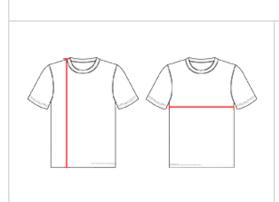

## HOW TO MEASURE

These product specifications reference a product's measurements. For sizing information and guidance, please reference our sizing charts.

## **BODY LENGTH**

Measured on the front from the shoulder/neck intersection to the bottom of the garment.

## CHEST WIDTH

Measured across the chest, 1" below the armhole seam.