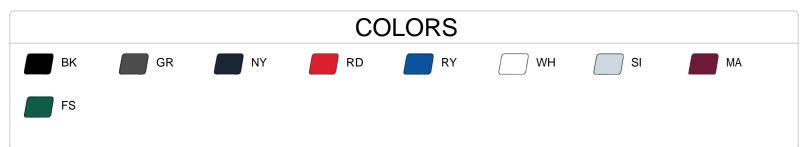

| SPECIFICATIONS                         |      |      |      |      |      |      |      |      |
|----------------------------------------|------|------|------|------|------|------|------|------|
| Color                                  | XS   | S    | М    | L    | XL   | 2XL  | 3XL  | 4XL  |
| Piece Weight<br>measured in pounds     | 0.48 | 0.48 | 0.48 | 0.48 | 0.48 | 0.48 | 0.48 | 0.48 |
| Spec Body Length<br>measured in inches | 28   | 29   | 30   | 31   | 32   | 33   | 34   | 35   |
| Spec Chest Width<br>measured in inches | 18   | 19   | 21   | 23   | 25   | 27   | 29   | 31   |
| Case Count<br># of units per case      | 36   | 36   | 36   | 36   | 36   | 36   | 24   | 24   |