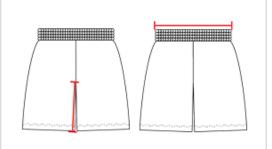

## **HOW TO MEASURE**

These product specifications reference a product's measurements. For sizing information and guidance, please reference our sizing charts.

## **INSEAM**

Measured from crotch point to bottom leg opening.

## **WAIST WIDTH**

Measured across the top of the waist opening.