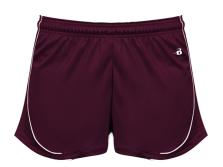

## #411800 WOMEN'S **PACER WOMEN'S SHORT**

- 3" inseam
- Badger heat seal logo on left hip
- Piped side panel and hem
- 100% Polyester moisture management/antimicrobial performance fabric
- · 1.5" Elastic waistband with drawcord

| SPECIFICATIONS                    |       |       |       |       |       |       |
|-----------------------------------|-------|-------|-------|-------|-------|-------|
| Color                             | xs    | S     | M     | L     | XL    | 2XL   |
| Piece Weight measured in pounds   | 0.26  | 0.26  | 0.26  | 0.26  | 0.26  | 0.26  |
| Spec Inseam                       | 3 1/2 | 3 1/2 | 3 1/2 | 3 1/2 | 3 1/2 | 3 1/2 |
| Case Count<br># of units per case | 36    | 36    | 36    | 36    | 36    | 36    |