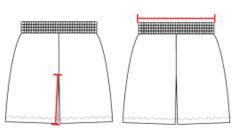

## HOW TO MEASURE These product specifications reference a product's measurements.

For sizing information and guidance, please reference our sizing charts.

## **INSEAM**

Measured from crotch point to bottom leg opening.

## **WAIST WIDTH**

Measured across the top of the waist opening.