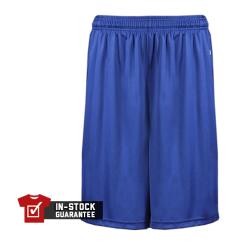

## #411900 MEN'S B-CORE POCKETED 10 INCH SHORT

- · Badger heat seal logo on left hip
- 100% polyester moisture management/antimicrobial performance fabric
- Two deep side seam pockets
- 2" Covered elastic waistband and drawcord
- · Athletic cut and superior fit
- Double-needle hem
- 10" inseam