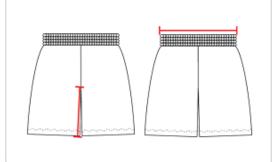

## **HOW TO MEASURE**

These product specifications reference a product's measurements. For sizing information and guidance, please reference our sizing charts.

## **INSEAM**

Measured from crotch point to bottom leg opening.

## **WAIST WIDTH**

Measured across the top of the waist opening.