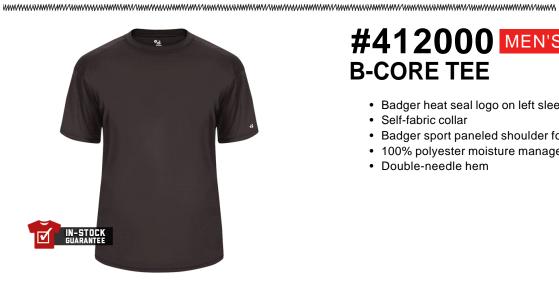

## #412000 MEN'S **B-CORE TEE**

- · Badger heat seal logo on left sleeve
- Self-fabric collar
- · Badger sport paneled shoulder for maximum movement
- 100% polyester moisture management/antimicrobial performance fabric
- Double-needle hem