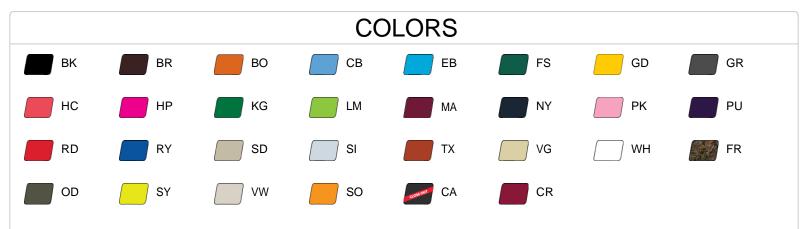

## #412000 MEN'S **B-CORE TEE**

- · Badger heat seal logo on left sleeve
- Self-fabric collar
- · Badger sport paneled shoulder for maximum movement
- 100% polyester moisture management/antimicrobial performance fabric
- Double-needle hem



| SPECIFICATIONS                         |      |      |      |      |      |      |      |      |      |
|----------------------------------------|------|------|------|------|------|------|------|------|------|
| Color                                  | XS   | S    | Μ    | L    | XL   | 2XL  | 3XL  | 4XL  | 5XL  |
| Piece Weight<br>measured in pounds     | 0.36 | 0.36 | 0.36 | 0.36 | 0.36 | 0.36 | 0.36 | 0.36 | 0.36 |
| Spec Body Length<br>measured in inches | 28   | 29   | 30   | 31   | 32   | 33   | 34   | 35   | 36   |
| Spec Chest Width<br>measured in inches | 17   | 19   | 21   | 23   | 25   | 27   | 29   | 31   | 32   |
| Case Count<br># of units per case      | 36   | 36   | 36   | 36   | 36   | 36   | 24   | 24   | 24   |

## HOW TO MEASURE



These product specifications refer