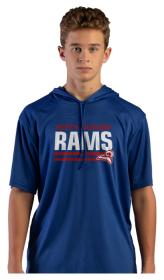

## #412300 B-CORE S/S HOOD TEE

- 100% Polyester moisture management/antimicrobial performance fabric
- Badger sport shoulder for maximum movement
- Self-fabric hood with drawcord
- Double-needle hem
- · Badger heat seal logo on left sleeve