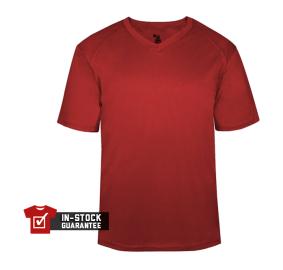

## #412400 MEN'S B-CORE V-NECK TEE

- · Badger heat seal logo on left sleeve
- · Self-fabric collar
- Badger sport paneled shoulder for maximum movement
- 100% Polyester moisture management/antimicrobial performance fabric
- Double-needle hem