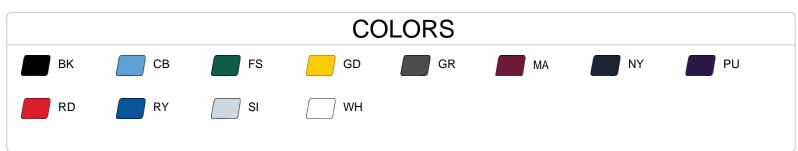

| SPECIFICATIONS                         |      |      |      |      |      |      |      |      |
|----------------------------------------|------|------|------|------|------|------|------|------|
| Color                                  | XS   | s    | M    | L    | XL   | 2XL  | 3XL  | 4XL  |
| Piece Weight measured in pounds        | 0.36 | 0.36 | 0.36 | 0.36 | 0.36 | 0.36 | 0.36 | 0.36 |
| Spec Body Length<br>measured in inches | 28   | 29   | 30   | 31   | 32   | 33   | 34   | 35   |
| Spec Chest Width<br>measured in inches | 17   | 19   | 21   | 23   | 25   | 27   | 29   | 31   |
| Case Count<br># of units per case      | 36   | 36   | 36   | 36   | 36   | 36   | 24   | 24   |