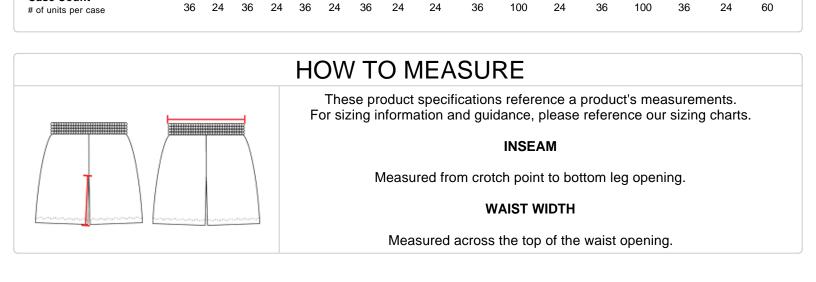

| S  | S | M | M  | Ę | SPE  |    |                                                                                   |                                                                   |                                                              | S<br>2XL                         | 3XL                            | 3XL      | 3XL     | 4XL        | 4XL    | 4XL        |
| Piece Weight<br>measured in pounds |    |   |   |    |   | 0.48 |    |                                                                                   | 0.63                                                              | 0.63                                                         | 0.63                             | 0.63                           | 0.63     | 0.63    | <b>4XL</b> | 0.63   | <b>4XL</b> |