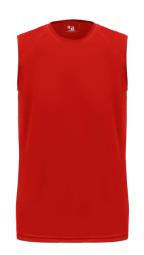

## #413000 MEN'S B-CORE SLEEVELESS TEE

- · Self-fabric collar
- Badger sport paneled shoulder for maximum movement
- 100% Polyester moisture management/antimicrobial performance fabric
- Badger heat seal logo on center back
- Double-needle hem