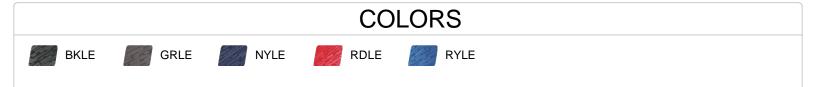

| SPECIFICATIONS                         |      |      |      |      |      |      |      |      |
|----------------------------------------|------|------|------|------|------|------|------|------|
| Color                                  | XS   | S    | М    | L    | XL   | 2XL  | 3XL  | 4XL  |
| Piece Weight<br>measured in pounds     | 0.39 | 0.39 | 0.39 | 0.39 | 0.39 | 0.39 | 0.39 | 0.39 |
| Spec Body Length<br>measured in inches | 26   | 27   | 28   | 29   | 30   | 31   | 32   | 33   |
| Spec Chest Width<br>measured in inches | 18   | 19   | 21   | 23   | 25   | 27   | 29   | 31   |
| Case Count<br># of units per case      | 36   | 36   | 36   | 36   | 36   | 36   | 24   | 24   |