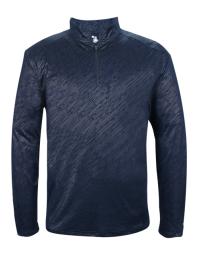

## #413400 MEN'S LINE EMBOSSED 1/4 ZIP

- Badger heat seal logo on left sleeve
- · Badger sport paneled shoulder for maximum movement
- 100% polyester moisture management/antimicrobial performance fabric
- Embossed linear pattern over entire body
- Double-needle hem
- Self-fabric collar with 8" locking zipper