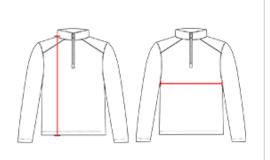

## HOW TO MEASURE

These product specifications reference a product's measurements. For sizing information and guidance, please reference our sizing charts.

## BODY LENGTH

Measured on the front from the shoulder/neck intersection to the bottom of the garment.

## CHEST WIDTH

Measured across the chest, 1" below the armhole seam.