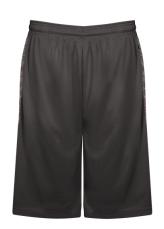

# #413500 MEN'S LINE EMBOSSED PANEL SHORT

- · Badger heat seal logo on left hip
- Embossed side panels
- 100% Polyester moisture management/antimicrobial performance fabric
- 7" Inseam
- Double-needle hem
- Two deep side pockets
- 2" Covered elastic waistband and drawcord