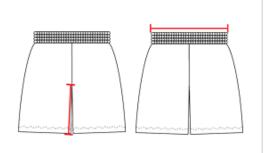

## HOW TO MEASURE

These product specifications reference a product's measurements. For sizing information and guidance, please reference our sizing charts.

#### **INSEAM**

Measured from crotch point to bottom leg opening.

### **WAIST WIDTH**

Measured across the top of the waist opening.