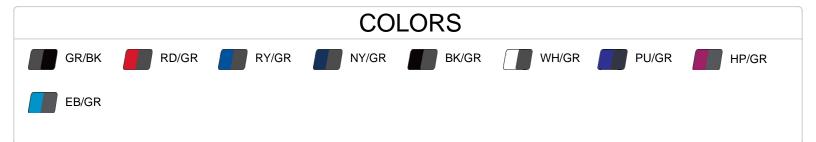

| SPECIFICATIONS                         |        |        |      |      |      |      |
|----------------------------------------|--------|--------|------|------|------|------|
| Color                                  | XS     | S      | М    | L    | XL   | 2XL  |
| Piece Weight<br>measured in pounds     | 0.36   | 0.36   | 0.36 | 0.36 | 0.36 | 0.36 |
| Spec Body Length<br>measured in inches | 26     | 27     | 28   | 29   | 30   | 31   |
| Spec Chest Width<br>measured in inches | 16 1/2 | 17 1/2 | 19   | 21   | 23   | 25   |
| Case Count<br># of units per case      | 36     | 36     | 36   | 36   | 36   | 36   |