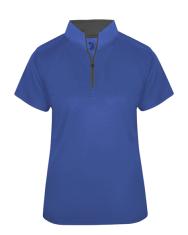

## #413700 WOMEN'S B-CORE S/S WOMEN'S 1/4 ZIP

- Badger heat seal logo on left sleeve
- · Badger sport paneled shoulder for maximum movement
- 100% polyester moisture management/antimicrobial performance fabric
- Contrast zipper and inner collar
- Double-needle hem
- Self-fabric collar with 8" locking zipper