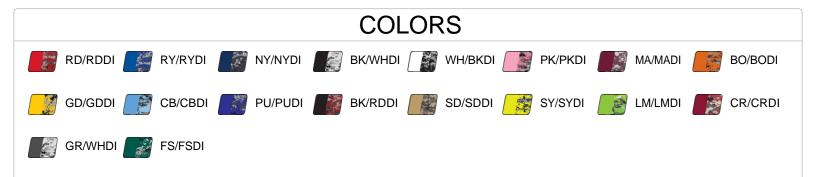

| SPECIFICATIONS                         |      |      |      |      |      |      |      |      |
|----------------------------------------|------|------|------|------|------|------|------|------|
| Color                                  | XS   | S    | М    | L    | XL   | 2XL  | 3XL  | 4XL  |
| Piece Weight<br>measured in pounds     | 0.36 | 0.36 | 0.36 | 0.36 | 0.36 | 0.36 | 0.36 | 0.36 |
| Spec Body Length<br>measured in inches | 28   | 29   | 30   | 31   | 32   | 33   | 34   | 35   |
| Spec Chest Width<br>measured in inches | 17   | 19   | 21   | 23   | 25   | 27   | 29   | 31   |
| Case Count<br># of units per case      | 36   | 36   | 36   | 36   | 36   | 36   | 24   | 24   |