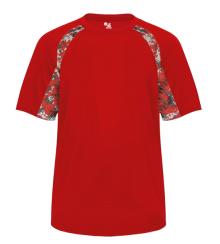

## **#414000** MEN'S DIGITAL HOOK TEE

- Badger heat seal logo on left sleeve
- Self-fabric collar
- 100% Polyester moisture management/antimicrobial performance fabric
- Double-needle hem
- Sublimated panel inserts