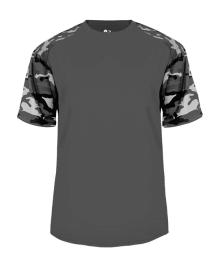

# #414100 MEN'S **CAMO SPORT TEE**

- · Badger heat seal logo on left sleeve
- Self-fabric collar
- Sublimated shoulder panels and sleeves
- Badger sport paneled shoulder for maximum movement
- 100% Polyester moisture management/antimicrobial performance fabric
- Double-needle hem