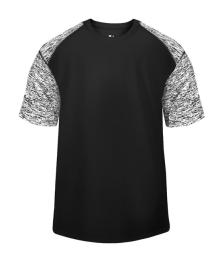

# #415100 MEN'S **BLEND SPORT TEE**

- · Badger heat seal logo on left sleeve
- Self-fabric collar
- Sublimated shoulder panels and sleeves
- Badger sport paneled shoulder for maximum movement
- 100% Polyester moisture management/antimicrobial performance fabric
- Double-needle hem