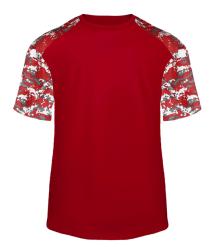

## #415200 MEN'S DIGITAL SPORT TEE

- Badger heat seal logo on left sleeve
- Self-fabric collar
- Sublimated shoulder panels and sleeves
- Badger sport paneled shoulder for maximum movement
- 100% polyester moisture management/antimicrobial performance fabric
- Double-needle hem