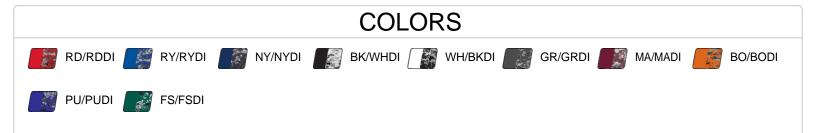

| SPECIFICATIONS                         |      |      |      |      |      |      |      |      |
|----------------------------------------|------|------|------|------|------|------|------|------|
| Color                                  | XS   | S    | М    | L    | XL   | 2XL  | 3XL  | 4XL  |
| Piece Weight<br>measured in pounds     | 0.36 | 0.36 | 0.36 | 0.36 | 0.36 | 0.36 | 0.36 | 0.36 |
| Spec Body Length<br>measured in inches | 28   | 29   | 30   | 31   | 32   | 33   | 34   | 35   |
| Spec Chest Width<br>measured in inches | 17   | 19   | 21   | 23   | 25   | 27   | 29   | 31   |
| Case Count<br># of units per case      | 36   | 36   | 36   | 36   | 36   | 36   | 24   | 24   |