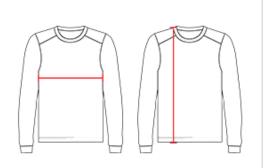

## HOW TO MEASURE

These product specifications reference a product's measurements. For sizing information and guidance, please reference our sizing charts.

## BODY LENGTH

Measured on the front from the shoulder/neck intersection to the bottom of the garment.

## **CHEST WIDTH**

Measured across the chest, 1" below the armhole seam.