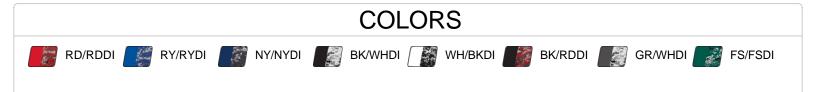

| SPECIFICATIONS                         |        |        |        |        |        |        |        |        |
|----------------------------------------|--------|--------|--------|--------|--------|--------|--------|--------|
| Color                                  | XS     | S      | М      | L      | XL     | 2XL    | 3XL    | 4XL    |
| Piece Weight<br>measured in pounds     | 0.36   | 0.36   | 0.36   | 0.36   | 0.36   | 0.36   | 0.36   | 0.36   |
| Spec Body Length<br>measured in inches | 28 1/2 | 29 1/2 | 30 1/2 | 31 1/2 | 32 1/2 | 33 1/2 | 34 1/2 | 35 1/2 |
| Spec Chest Width<br>measured in inches | 17     | 19     | 21     | 23     | 25     | 27     | 29     | 31     |
| Case Count<br># of units per case      | 36     | 36     | 36     | 36     | 36     | 36     | 24     | 24     |