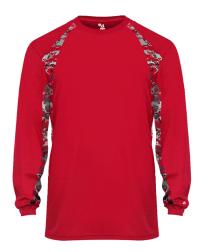

## **#415500** MEN'S DIGITAL HOOK L/S TEE

- Badger heat seal logo on left sleeve
- 100% Polyester moisture management/antimicrobial performance fabric
- · Sublimated side and sleeve panel inserts
- Double-needle hem
- Self-fabric collar and cuffs