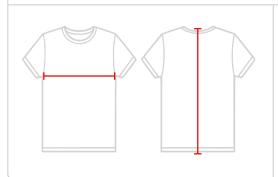

## HOW TO MEASURE

These product specifications reference a product's measurements. For sizing information and guidence, please reference our sizing charts.

### **BODY LENGTH**

Measured from the top of the shoulder to bottom of the back.

#### **CHEST WIDTH**

Measured across the chest at its fullest part while laid flat.