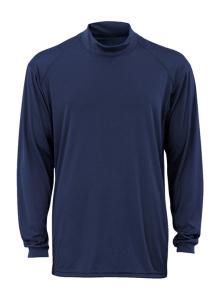

# #415600 MEN'S B-CORE MOCK

- 100% Polyester moisture management/antimicrobial performance fabric
- Self-fabric collar with room for embellishment
- Double-needle hem with tack
- Badger heat seal logo on left sleeve

## **COLORS**

BK

NY

| SPECIFICATIONS                         |        |        |        |        |        |        |        |
|----------------------------------------|--------|--------|--------|--------|--------|--------|--------|
| Color                                  | S      | M      | L      | XL     | 2XL    | 3XL    | 4XL    |
| Piece Weight<br>measured in pounds     | 0.36   | 0.36   | 0.36   | 0.36   | 0.36   | 0.36   | 0.36   |
| Spec Body Length<br>measured in inches | 29 1/2 | 30 1/2 | 31 1/2 | 32 1/2 | 33 1/2 | 34 1/2 | 35 1/2 |
| Spec Chest Width measured in inches    | 19     | 21     | 23     | 25     | 27     | 29     | 31     |
| Case Count # of units per case         | 36     | 36     | 36     | 36     | 36     | 24     | 24     |