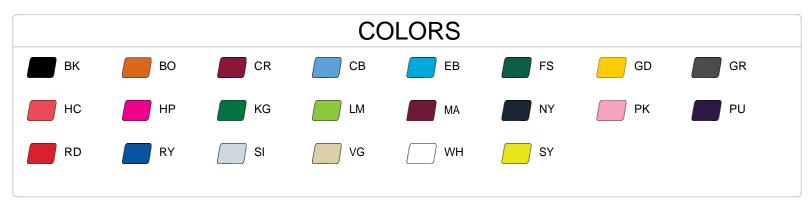

| SPECIFICATIONS                      |      |      |      |      |      |      |
|-------------------------------------|------|------|------|------|------|------|
| Color                               | xs   | S    | M    | L    | XL   | 2XL  |
| Piece Weight<br>measured in pounds  | 0.36 | 0.36 | 0.36 | 0.36 | 0.36 | 0.36 |
| Spec Body Length measured in inches | 25   | 26   | 27   | 28   | 29   | 30   |
| Spec Chest Width measured in inches | 16   | 17.5 | 19   | 21   | 23   | 25   |
| Case Count<br># of units per case   | 36   | 36   | 36   | 36   | 36   | 36   |