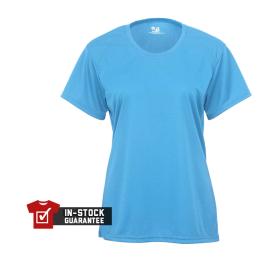

## #416000 WOMEN'S B-CORE WOMEN'S TEE

- · Badger heat seal logo on left sleeve
- · Self-fabric collar
- Badger sport paneled shoulder for maximum movement
- 100% Polyester moisture management/antimicrobial performance fabric
- Double-needle hem