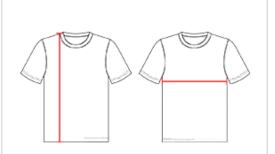

## HOW TO MEASURE

These product specifications reference a product's measurements. For sizing information and guidance, please reference our sizing charts.

#### **BODY LENGTH**

Measured on the front from the shoulder/neck intersection to the bottom of the garment.

### **CHEST WIDTH**

Measured across the chest, 1" below the armhole seam.