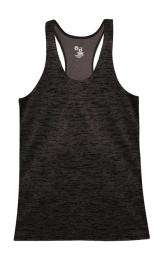

# #416100 WOMEN'S **TONAL BLEND RACERBACK TANK**

- A-line body
- Racerback w/ room to print
- Badger heat seal logo on center back
- Double-needle hem
- 100% Sublimated Polyester moisture management/antimicrobial fabric